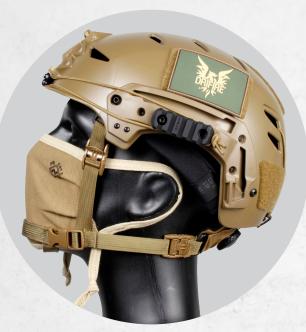

# DOUBLE LAYER FR CONTROL 2.0<sup>™</sup> FACE MASK WITH ADJUSTABLE EAR LOOPS

#### This FR mask is designed to:

- Discourage touching of nose and mouth
- Decrease the spread of wearer's airborne particles from coughing or sneezing

## **FEATURES:**

- Arc Rating: 13 cal/cm2 | CAT 2
- Fabric/Material: 2-layer 5.5 oz FR Control 2.0<sup>™</sup>
- Inherently flame resistant, FR protection will not wash/wear out
- Lightweight breathable fabric
- Adjustable ear loops maximize comfort and optimize fit
- Superior moisture-wicking and dry rate
- Odor control technology
- Color: Tan 499
- Made in the USA
- Size: One size fits most