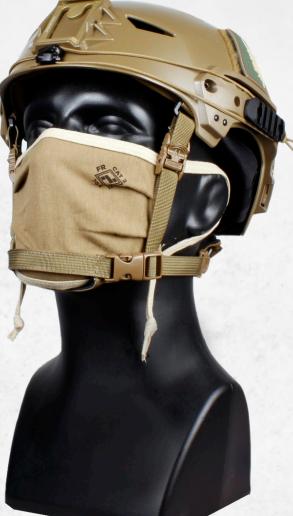

# DOUBLE LAYER FR CONTROL 2.0<sup>™</sup> FACE MASK WITH ADJUSTABLE EAR LOOPS

#### This FR mask is designed to:

- Discourage touching of nose and mouth
- Decrease the spread of wearer's airborne particles from coughing or sneezing

## **FEATURES:**

- Arc Rating: 13 cal/cm2 | CAT 2
- Fabric/Material: 2-layer 5.5 oz FR Control 2.0<sup>™</sup>
- Inherently flame resistant, FR protection will not wash/wear out
- Lightweight breathable fabric
- Adjustable ear loops maximize comfort and optimize fit
- Superior moisture-wicking and dry rate
- Odor control technology
- Color: Tan 499
- Made in the USA
- Size: One size fits most