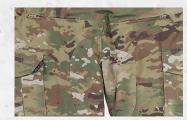

Rear zip pockets

Double layer seat

Padded waistband with side adjustment points for a custom fit