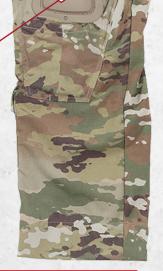

## DRIFIRE® CRYE® SOA FR COMBAT PANT (NAVAIR)

SOA-DF4-FRCR-550VCP-OCP

Unique low-profile waist adjust system

> Each cargo pocket conceals water bottle/ magazine stabilizer

Simple knee pad height adjust located in front thigh pockets with built in flap covers kneecap opening when not using kneepad

Dedicated knife/light holder that still allows pocket access

Larger front thigh pockets

Designed for use with removable AIRFLEX™ knee pads (sold separately)

- Designed in partnership with Crye Precision™ for superior fit
- · Inherent and permanent flame resistance, moisture management, and odor control
- · Cool, breathable FR fabric minimizes heat build up
- · Capillary action, and multi-directional wicking for quick dry rates
- Excellent tensile and tear strengths