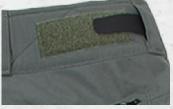

Dedicated knife/light holder that still allows pocket access

Larger front thigh pockets

Designed for use with removable AIRFLEX™ knee pads (sold separately)

- Fabric Material: 4.5 OZ DRIFIRE FORTREX
- Designed in partnership with Crye Precision™ for superior fit
- Inherent and permanent flame resistance, moisture management, and odor control
- Cool, breathable FR fabric minimizes heat build up
- Capillary action, and multi-directional wicking for quick dry rates
- Excellent tensile and tear strengths