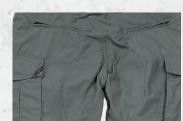

Rear zip pockets

Double layer seat

Padded waistband with side adjustment points for a custom fit