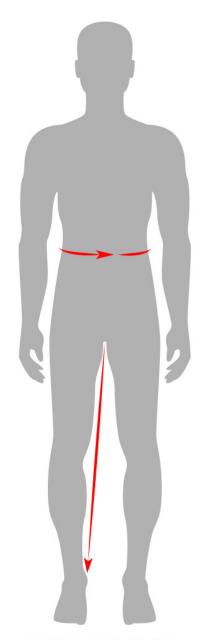

## HOW TO FIND YOUR MEASUREMENTS

To measure natural waist, bend side to side and find the natural bend in your body. This your natural waist. Measure circumference around this point.

To measure inseam, measure length from crotch to bottom of foot.