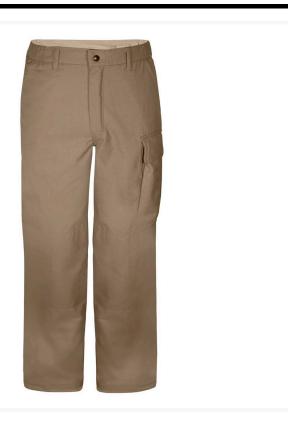

# **DRIFIRE FR Flight Deck Khaki Pant**

#### **Features**

**Features** 

- · Comfortable, soft FR fabric prevents chafing
- Officer version
- Easy-to-wear, soft FR fabric prevents chafing
- Inherent and permanent flame resistance, moisture management and odor control
  - Dries up to three times faster than cotton
  - 1 Cargo pocket w/flap and 1 back welt pocket with flap