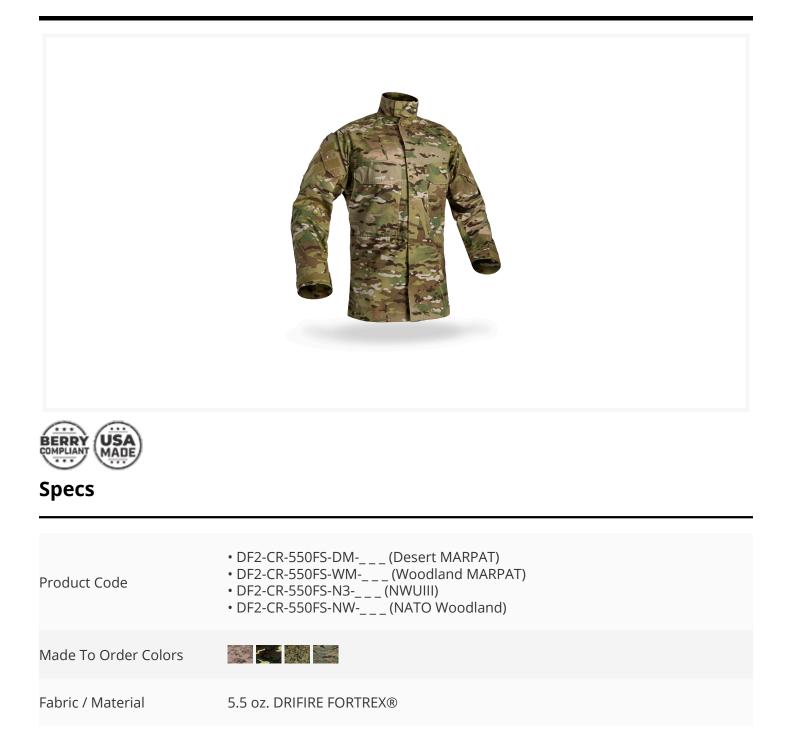

# **DRIFIRE / Crye Precision FR Field Shirt**

### Features

| Features | <ul> <li>Designed in partnership with Crye Precision<sup>™</sup> for superior fit</li> <li>Streamlined elbow pad configuration designed for use with removable<br/>AIRFLEX<sup>™</sup> elbow pads (sold separately)</li> <li>Hook and loop adjustments around the shirt sleeve cuffs for a custom fit</li> <li>Shirt contains a left arm pen pocket, NoProfile<sup>™</sup> dual-access chest pockets,<br/>and double-layer bicep pocket with new eye-pro hanger and flexible VELCRO®<br/>hook and loop closures</li> <li>Lightweight and durable fabric made with proprietary DRIFIRE FORTREX®</li> <li>Inherent and permanent flame resistance, moisture management, and odor<br/>control</li> <li>Dries up to three times faster than cotton</li> <li>Excellent tensile and tear strengths</li> <li>Cool, breathable FR fabric minimizes heat build up</li> <li>Pair with the DRIFIRE®/Crye Precision<sup>™</sup> Field Pant for entire ensemble</li> </ul> |
|----------|---------------------------------------------------------------------------------------------------------------------------------------------------------------------------------------------------------------------------------------------------------------------------------------------------------------------------------------------------------------------------------------------------------------------------------------------------------------------------------------------------------------------------------------------------------------------------------------------------------------------------------------------------------------------------------------------------------------------------------------------------------------------------------------------------------------------------------------------------------------------------------------------------------------------------------------------------------------|
|          |                                                                                                                                                                                                                                                                                                                                                                                                                                                                                                                                                                                                                                                                                                                                                                                                                                                                                                                                                               |