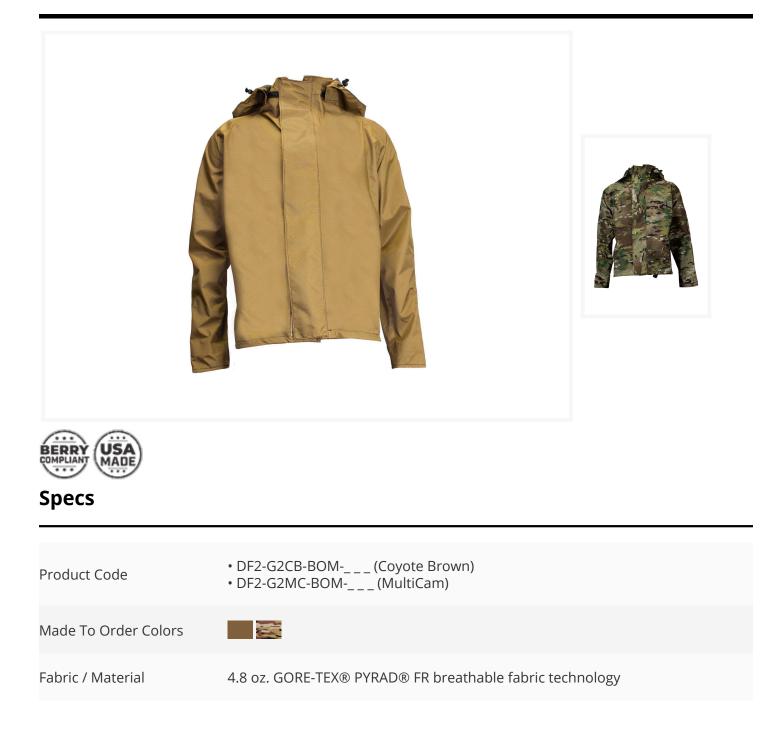

## DRIFIRE FR Storm System Hardshell Jacket

1

## Features

| Features | <ul> <li>Ultra-lightweight, high density and durable zero wet out hard-shell</li> <li>Inherent and permanent flame resistance, moisture management, and odor control</li> <li>Task based designed minimizing snag hazards</li> <li>Adjustable and removable helmet adaptable hood</li> <li>Zipper closure with flash fire rated storm flap cover</li> <li>Adjustable sleeve tapering tabs at the wrists for use with gloves</li> <li>Multiple climate condition ready</li> <li>GORE-SEAM® 100% waterproof seams</li> <li>Fabric resists severe cold cracking</li> <li>Durably windproof, waterproof and breathable</li> <li>Can be worn under body armor or life preserver vest</li> <li>Berry Compliant</li> </ul> |
|----------|---------------------------------------------------------------------------------------------------------------------------------------------------------------------------------------------------------------------------------------------------------------------------------------------------------------------------------------------------------------------------------------------------------------------------------------------------------------------------------------------------------------------------------------------------------------------------------------------------------------------------------------------------------------------------------------------------------------------|