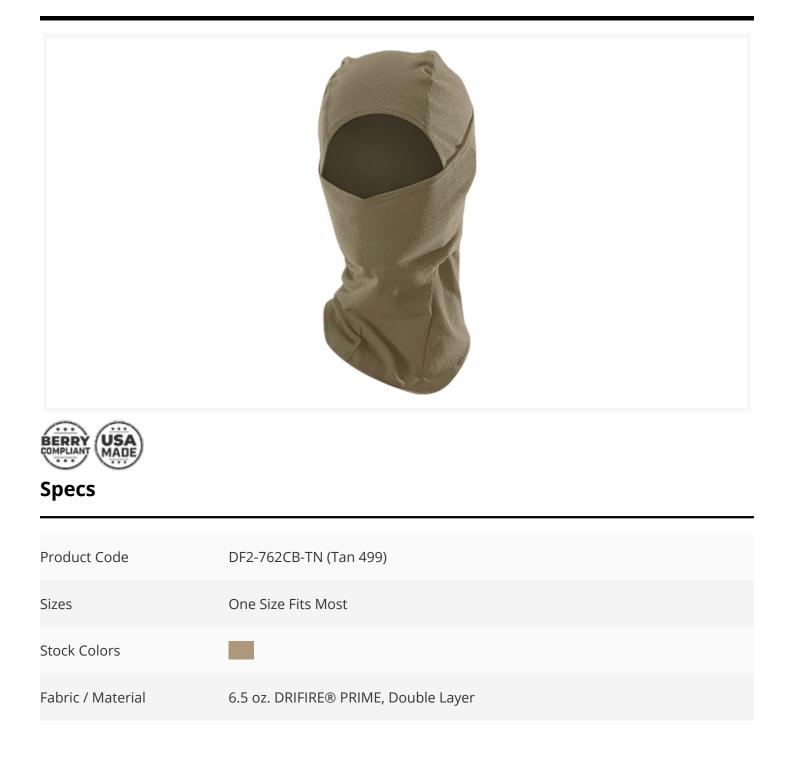

## DRIFIRE PRIME FR Cold Weather Balaclava



1

## Compliance

Standards

- Berry CompliantMade in the USA

## Features

| Features | <ul> <li>Inherently flame resistant</li> <li>Designed with flat-lock seams for comfort</li> <li>Multiple ways to wear</li> <li>Double layer</li> <li>Odor control technology</li> <li>Moisture-wicking</li> <li>UPF 50+, Fabric blocks up to 99.5% of UV Radiation</li> <li>DF2-762CB-CB is Safe to Fly</li> </ul> |
|----------|--------------------------------------------------------------------------------------------------------------------------------------------------------------------------------------------------------------------------------------------------------------------------------------------------------------------|
|----------|------------------------------------------------------------------