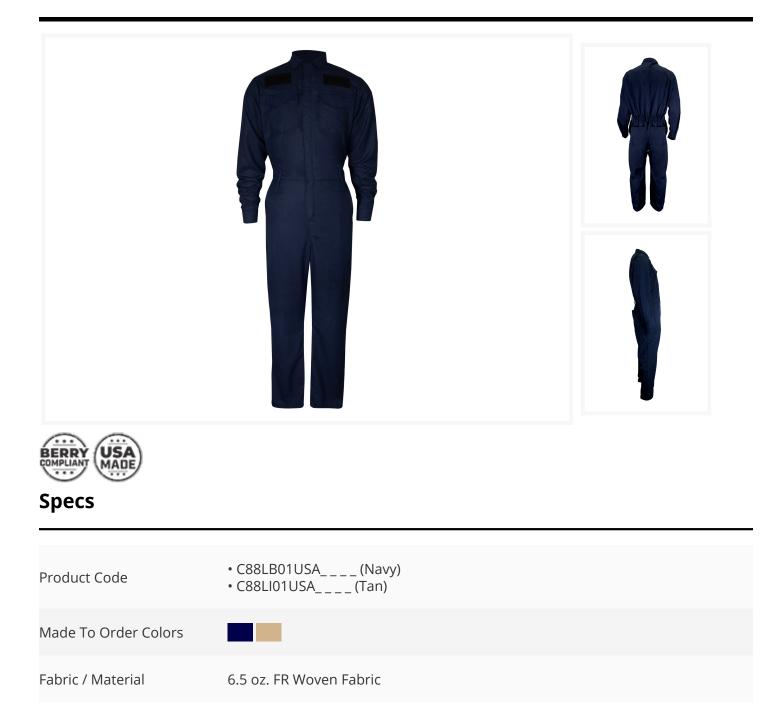

## **DRIFIRE FR Utility Coverall**

1

## Features

| Features | <ul> <li>Covered zipper front closure</li> <li>Inherent and permanent flame resistance</li> <li>Excellent tensile and tear strengths</li> <li>Two chest pockets with hook and loop pocket flaps</li> <li>Two large reinforced back pockets</li> <li>Action back with extension pleats</li> <li>Adjustable tabs at wrists and ankles with elastic back waist for custom fit</li> <li>Two side seam pockets</li> <li>Two pass through pocket access openings</li> <li>Berry Compliant</li> <li>Anti-Static</li> </ul> |
|----------|---------------------------------------------------------------------------------------------------------------------------------------------------------------------------------------------------------------------------------------------------------------------------------------------------------------------------------------------------------------------------------------------------------------------------------------------------------------------------------------------------------------------|