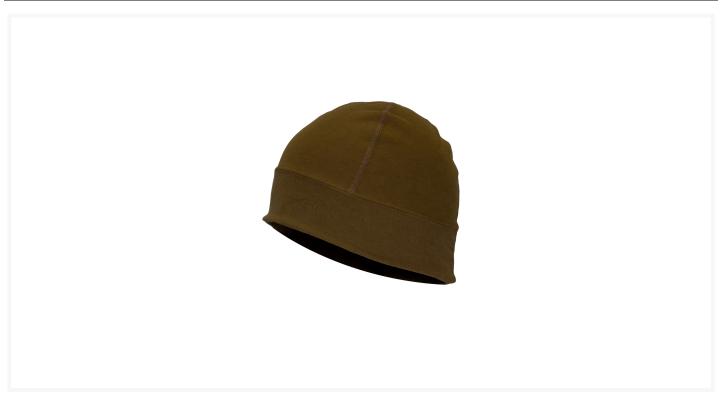

## **DRIFIRE FR Combat Fleece Beanie**

## **Features**

- Flatlock seams for no-rub comfort
- Fleece Beanie
- Flame resistant winter cap
- Dries up to three times faster than cotton
- Features

  Inherent and permanent flame resistance, moisture management, and odor control
  - 7 oz. plush FR fleece top and inside band for superior warmth and comfort
  - 6.5 oz. DRIFIRE FR PRIME™ stretch FR fabric on outside band with super soft feel and flexibility