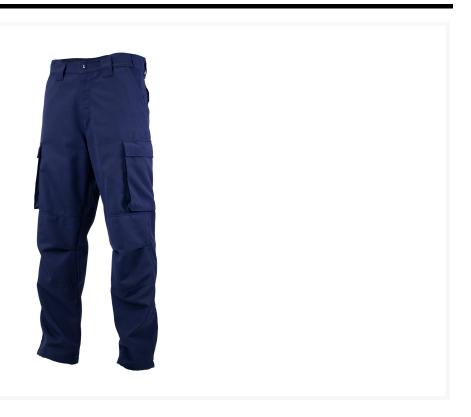

# **DRIFIRE Flight Deck Comfort Fit Pant**

#### **Features**

**Features** 

- Inherent and permanent flame resistance, moisture management, and odor control
- Elastic in waist allows for a more comfortable fit
- Excellent tensile and tear strengths
- Two cargo pockets with hook and loop closureTwo back pockets with hook and loop closure
- · Reinforced knees for added durability