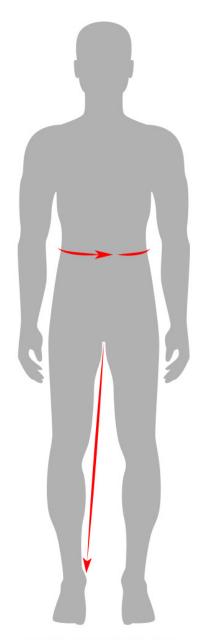

## **Sizing Chart**

**Product Care** 

## HOW TO FIND YOUR MEASUREMENTS

To measure natural waist, bend side to side and find the natural bend in your body. This your natural waist. Measure circumference around this point.

To measure inseam, measure length from crotch to bottom of foot.