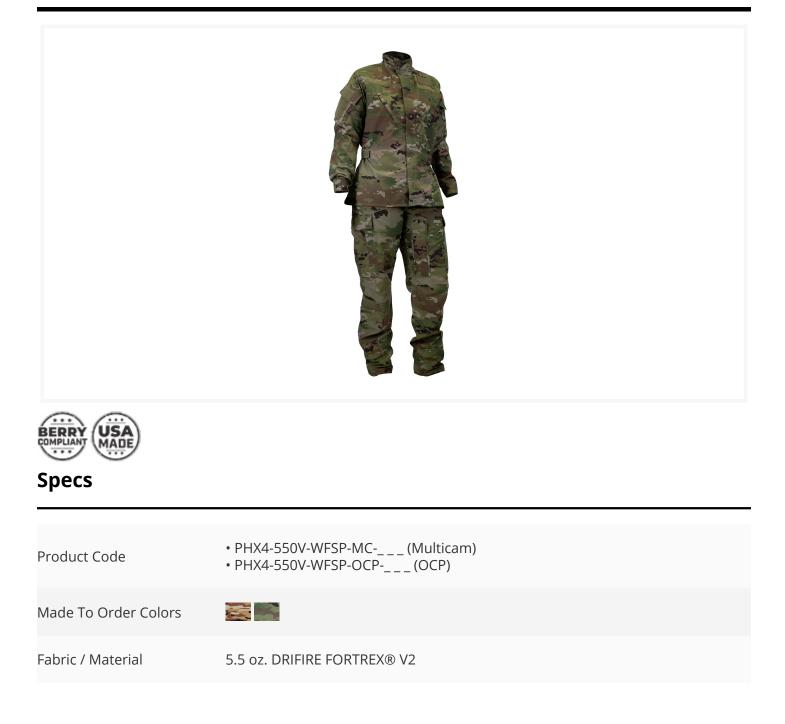

# DRIFIRE FORTREX V2 FR Women's Two-Piece Flight Suit Pant

#### Features

| Features | <ul> <li>Inherent and permanent flame resistance, moisture management, and odor control</li> <li>Capillary action, and multi-directional wicking for quick dry rates</li> <li>Excellent tensile and tear strengths</li> <li>G-suit compatible</li> <li>Lightweight and durable fabric made with proprietary DRIFIRE FORTREX® V2</li> <li>Twice the durability of competitor's fabrics (wet and dry)</li> <li>Cool, breathable FR fabric minimizes heat build up</li> </ul> |
|----------|----------------------------------------------------------------------------------------------------------------------------------------------------------------------------------------------------------------------------------------------------------------------------------------------------------------------------------------------------------------------------------------------------------------------------------------------------------------------------|
|----------|----------------------------------------------------------------------------------------------------------------------------------------------------------------------------------------------------------------------------------------------------------------------------------------------------------------------------------------------------------------------------------------------------------------------------------------------------------------------------|